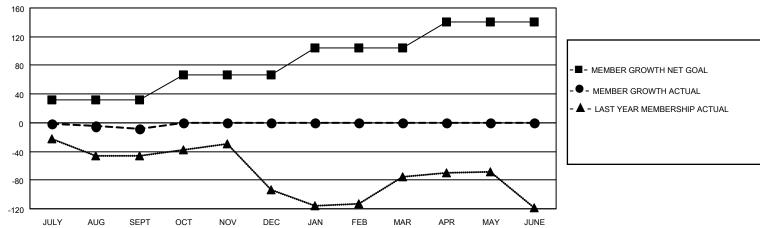

| Clubs                       |               |           | Members               |                             |                       |                         |                                                    |
|-----------------------------|---------------|-----------|-----------------------|-----------------------------|-----------------------|-------------------------|----------------------------------------------------|
| RESULTS FOR 2024-2025       |               |           | RESULTS FOR 2024-2025 |                             |                       |                         |                                                    |
| QUARTER                     | NEW CLUB GOAL | NEW CLUBS | DROPPED CLUBS         | QUARTER MEMBE               | ER GROWTH NET<br>GOAL | MEMBER GROWTH<br>ACTUAL | DROPPED<br>MEMBERS ACTUAL<br>(including transfers) |
| JULY/AUG/SEPT               | 2             | 0         | 1                     | JULY/AUG/SEPT               | 32                    | 74                      | 70                                                 |
| OCT/NOV/DEC                 | 1             | 0         | 0                     | OCT/NOV/DEC                 | 35                    | 0                       | 0                                                  |
| JAN/FEB/MAR<br>APR/MAY/JUNE | 1             | 0         | 0                     | JAN/FEB/MAR<br>APR/MAY/JUNE | 37<br>37              | 0                       | 0                                                  |