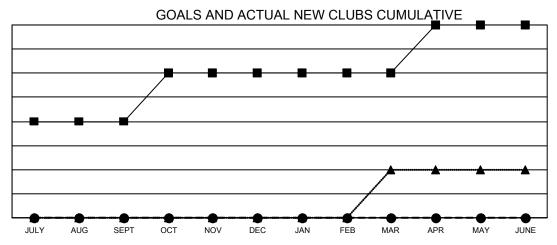

- CURRENT YEAR GOALS FOR NEW CLUBS

- CURRENT YEAR ACTUAL NEW CLUBS

- LAST YEAR ACTUAL NEW CLUBS